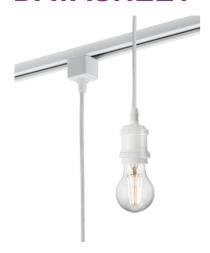

## **TRK8271W**

230V 1.8M E27 Vintage Track Pendant - White

www.mlaccessories.co.uk

| MLA PART CODE                            | TRK8271W                                                           |
|------------------------------------------|--------------------------------------------------------------------|
| DESCRIPTION                              | 230V 1.8M E27 Vintage Track Pendant - White                        |
| NET WEIGHT (KG)                          | 0.2                                                                |
| FINISH                                   | White                                                              |
| DIMENSIONS (MM)                          | Diameter - 51.4<br>Length - 1800<br>Overall Height - 1907.5        |
| CONSTRUCTION                             | Construction - Die-cast aluminium Construction 2 - & polycarbonate |
| CLASS                                    | I                                                                  |
| IP RATING                                | IP20                                                               |
| MAX. WATTAGE (W)                         | 60                                                                 |
| LAMP TECHNOLOGY                          | Halogen / LED Compatible                                           |
| LAMP BASE                                | E27                                                                |
| LAMP INCLUDED                            | No                                                                 |
| LED COMPATIBLE                           | Yes                                                                |
| DIMMABLE                                 | Lamp dependent                                                     |
| INPUT VOLTAGE                            | 230V 50Hz                                                          |
| WARRANTY                                 | 2year(s)                                                           |
| MANUFACTURED IN ACCORDANCE WITH          | BS EN 60598                                                        |
| ORIGIN OF MANUFACTURE                    | China                                                              |
| DECLARATION OF CONFORMITY (HELD ON FILE) | Yes                                                                |
| EAN                                      | 5056270866834                                                      |