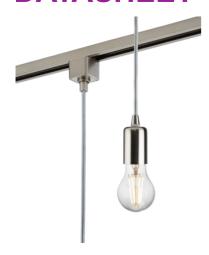

## **TRK8270BC**

230V 1.8M E27 Contemporary Track Pendant - Brushed Chrome

www.mlaccessories.co.uk

| MLA PART CODE                            | TRK8270BC                                                 |
|------------------------------------------|-----------------------------------------------------------|
| DESCRIPTION                              | 230V 1.8M E27 Contemporary Track Pendant - Brushed Chrome |
| NET WEIGHT (KG)                          | 0.2                                                       |
| FINISH                                   | Brushed Chrome                                            |
| DIMENSIONS (MM)                          | Diameter - 40<br>Length - 1800<br>Overall Height - 1907.5 |
| CONSTRUCTION                             | Construction - Steel<br>Construction 2 - & polycarbonate  |
| CLASS                                    | ı                                                         |
| IP RATING                                | IP20                                                      |
| MAX. WATTAGE (W)                         | 60                                                        |
| LAMP TECHNOLOGY                          | Halogen / LED Compatible                                  |
| LAMP BASE                                | E27                                                       |
| LAMP INCLUDED                            | No                                                        |
| LED COMPATIBLE                           | Yes                                                       |
| DIMMABLE                                 | Lamp dependent                                            |
| INPUT VOLTAGE                            | 230V 50Hz                                                 |
| WARRANTY                                 | 2year(s)                                                  |
| MANUFACTURED IN ACCORDANCE WITH          | BS EN 60598                                               |
| ORIGIN OF MANUFACTURE                    | China                                                     |
| DECLARATION OF CONFORMITY (HELD ON FILE) | Yes                                                       |
| EAN                                      | 5056270866797                                             |