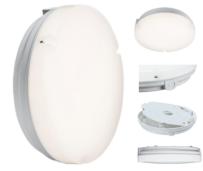

## Knightsbridge

230V IP65 14W LED Emergency Bulkhead 4000K

## DATASHEET

www.mlaccessories.co.uk

| MLA PART CODE                 | TPR14LEDEM                                 |
|-------------------------------|--------------------------------------------|
| DESCRIPTION                   | 230V IP65 14W LED Emergency Bulkhead 4000K |
| NET WEIGHT (KG)               | 0.85                                       |
| FINISH                        | White                                      |
| DIFFUSER                      | Opal                                       |
| DIMENSIONS (MM)               | Diameter - 285<br>Projection - 86          |
| CONSTRUCTION                  | Construction - Polycarbonate               |
| CLASS                         | II                                         |
| IP RATING                     | IP65                                       |
| IK RATING                     | IK08                                       |
| WATTAGE (W)                   | 14                                         |
| LAMP TECHNOLOGY               | SMD LED                                    |
| LUMENS (LM)                   | 1100                                       |
| LUMENS LIGHT SOURCE ONLY (LM) | 1475                                       |
| LUMEN TOLERANCE               | 5%                                         |
| EFFICACY (LM/W)               | 105.4                                      |
| LUMENS EMERGENCY MODE (LM)    | 200                                        |
| CIRCUIT WATTAGE (W)           | 14                                         |
| ССТ                           | 4000K                                      |
| LIGHT COLOUR                  | Cool White                                 |
| CRI                           | >80                                        |
| SDCM                          | <6                                         |
| RUNNING CURRENT (A)           | 0.065                                      |
| DISPLACEMENT FACTOR           | >0.9                                       |
| SVM                           | 0.001                                      |
| PST-LM                        | 0.027                                      |
| BEAM ANGLE (DEGREES)          | 115                                        |
| LIFE SPAN (HRS)               | 30,000                                     |