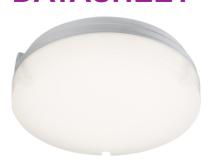

## **TPR14LEDA**

230V IP65 14W LED Bulkhead with Sensor/Dimming Function 4000K

www.mlaccessories.co.uk

| MLA PART CODE                 | TPR14LEDA                                                     |
|-------------------------------|---------------------------------------------------------------|
| DESCRIPTION                   | 230V IP65 14W LED Bulkhead with Sensor/Dimming Function 4000K |
| NET WEIGHT (KG)               | 0.65                                                          |
| FINISH                        | White                                                         |
| DIFFUSER                      | Opal                                                          |
| DIMENSIONS (MM)               | Diameter - 285<br>Projection - 86                             |
| CONSTRUCTION                  | Construction - Polycarbonate                                  |
| CLASS                         | II                                                            |
| IP RATING                     | IP65                                                          |
| IK RATING                     | IK08                                                          |
| WATTAGE (W)                   | 14                                                            |
| LAMP TECHNOLOGY               | SMD LED                                                       |
| LUMENS (LM)                   | 1100                                                          |
| LUMENS LIGHT SOURCE ONLY (LM) | 1475                                                          |
| LUMEN TOLERANCE               | 5%                                                            |
| EFFICACY (LM/W)               | 105.4                                                         |
| CIRCUIT WATTAGE (W)           | 14                                                            |
| ССТ                           | 4000K                                                         |
| LIGHT COLOUR                  | Cool White                                                    |
| CRI                           | >80                                                           |
| SDCM                          | <6                                                            |
| RUNNING CURRENT (A)           | 0.065                                                         |
| DISPLACEMENT FACTOR           | >0.9                                                          |
| SVM                           | 0.001                                                         |
| PST-LM                        | 0.027                                                         |
| BEAM ANGLE (DEGREES)          | 115                                                           |
| LIFE SPAN (HRS)               | 30,000                                                        |
| L70B50 LIFESPAN (HRS)         | 60,000                                                        |