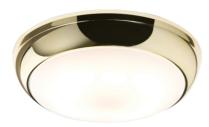

## **TPB33BRRG**

Brass Trim for TPB14, TPB28 and TPB38 Bulkheads

www.mlaccessories.co.uk

| MLA PART CODE                            | TPB33BRRG                                       |
|------------------------------------------|-------------------------------------------------|
| DESCRIPTION                              | Brass Trim for TPB14, TPB28 and TPB38 Bulkheads |
| FINISH                                   | Brass                                           |
| DIMENSIONS (MM)                          | Diameter - 330<br>Projection - 60               |
| CONSTRUCTION                             | Construction - Polycarbonate                    |
| WARRANTY                                 | 1year(s)                                        |
| ORIGIN OF MANUFACTURE                    | China                                           |
| DECLARATION OF CONFORMITY (HELD ON FILE) | Yes                                             |
| EAN                                      | 5055559135630                                   |