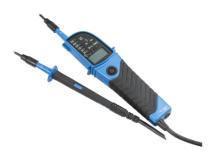

## TE<sub>1</sub>

IP64 CAT III 2-Pole Tester with LED and LCD Display

www.mlaccessories.co.uk

| MLA PART CODE                            | TE1                                                               |
|------------------------------------------|-------------------------------------------------------------------|
| DESCRIPTION                              | IP64 CAT III 2-Pole Tester with LED and LCD Display               |
| FINISH                                   | Blue & Grey                                                       |
| DIMENSIONS (MM)                          | Height - 255<br>Width - 61<br>Depth - 33.5                        |
| CONSTRUCTION                             | Construction - Polycarbonate                                      |
| IP RATING                                | IP64                                                              |
| ADDITIONAL FEATURES                      | Built in LED torch function                                       |
| FUNCTION                                 | CAT III 690V / CAT IV 600V, 12-690V AC/DC, LCD and LED<br>Display |
| CABLE LENGTH (M)                         | 0.2                                                               |
| BATTERY INCLUDED                         | No                                                                |
| BATTERY REQUIRED                         | 2 x AAA                                                           |
| WARRANTY                                 | 1year(s)                                                          |
| MANUFACTURED IN ACCORDANCE WITH          | EN 62143-3 / EN 61010-1 / EN 61010-2-33 / GS38                    |
| ORIGIN OF MANUFACTURE                    | China                                                             |
| DECLARATION OF CONFORMITY (HELD ON FILE) | Yes                                                               |
| EAN                                      | 5055559188339                                                     |