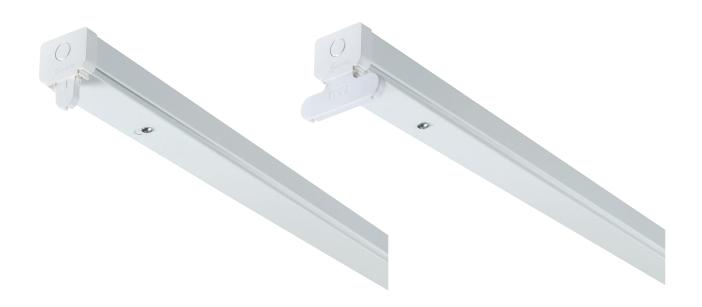

## **T8 6FT LED BATTEN, SINGLE AND TWIN**

| MLA part code                            | T8LB16 (Single)        | T8LB26 (Twin)           |
|------------------------------------------|------------------------|-------------------------|
| Description                              | T8 5FT LED BATTEN      |                         |
| Weight (kg)                              | 1.62                   | 1.88                    |
| Overall dimensions (mm)                  | 1778 (l) 63 (w) 80 (p) | 1778 (l) 102 (w) 86 (p) |
| Input Voltage                            | Mains 230V 50Hz        |                         |
| Finish                                   | White                  |                         |
| Class                                    | Class 1                |                         |
| IP rating                                | IP20                   |                         |
| Warranty                                 | 1 Year                 |                         |
| Origin of Manufacture                    | China                  |                         |
| Quality assurance system                 | ISO 9001               |                         |
| Declaration of Conformity (held on file) | Yes                    |                         |
| Manufactured in accordance with          | BS EN 60598            |                         |