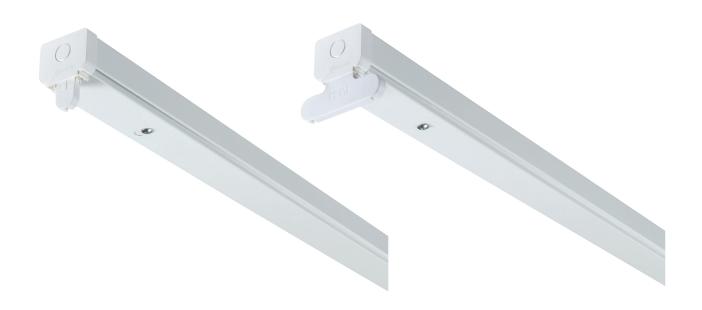

## **T8 5FT LED BATTEN, SINGLE AND TWIN**

| MLA part code                            | T8LB15 (Single)        | T8LB25 (Twin)           |
|------------------------------------------|------------------------|-------------------------|
| Description                              | T8 5FT LED BATTEN      |                         |
| Weight (kg)                              | 1.34                   | 1.46                    |
| Overall dimensions (mm)                  | 1525 (l) 63 (w) 80 (p) | 1525 (l) 102 (w) 86 (p) |
| Input Voltage                            | Mains 230V 50Hz        |                         |
| Finish                                   | White                  |                         |
| Class                                    | Class 1                |                         |
| IP rating                                | IP20                   |                         |
| Warranty                                 | 1 Year                 |                         |
| Origin of Manufacture                    | China                  |                         |
| Quality assurance system                 | ISO 9001               |                         |
| Declaration of Conformity (held on file) | Yes                    |                         |
| Manufactured in accordance with          | BS EN 60598            |                         |