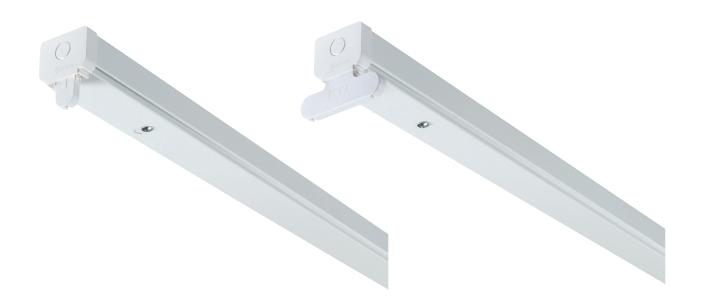

## **T8 4FT LED BATTEN, SINGLE AND TWIN**

| MLA part code                            | T8LB14 (Single)        | T8LB24 (Twin)           |
|------------------------------------------|------------------------|-------------------------|
| Description                              | T8 4FT LED BATTEN      |                         |
| Weight (kg)                              | 1.0                    | 1.14                    |
| Overall dimensions (mm)                  | 1225 (l) 63 (w) 80 (p) | 1225 (l) 102 (w) 86 (p) |
| Input Voltage                            | Mains 230V 50Hz        |                         |
| Finish                                   | White                  |                         |
| Class                                    | Class 1                |                         |
| IP rating                                | IP20                   |                         |
| Warranty                                 | 1 Year                 |                         |
| Origin of Manufacture                    | China                  |                         |
| Quality assurance system                 | ISO 9001               |                         |
| Declaration of Conformity (held on file) | Yes                    |                         |
| Manufactured in accordance with          | BS EN 60598            |                         |