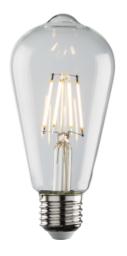

## ST4ESDC

230V 4W LED ES Clear ST64 Filament Lamp 2700K

**Dimmable** 

www.mlaccessories.co.uk

| MLA PART CODE         | ST4ESDC                                                |
|-----------------------|--------------------------------------------------------|
| DESCRIPTION           | 230V 4W LED ES Clear ST64 Filament Lamp 2700K Dimmable |
| NET WEIGHT (KG)       | 0.025                                                  |
| DIFFUSER              | Clear                                                  |
| DIMENSIONS (MM)       | Diameter - 64<br>Height - 140                          |
| CONSTRUCTION          | Construction - Glass                                   |
| IP RATING             | IP20                                                   |
| WATTAGE (W)           | 4                                                      |
| LAMP TECHNOLOGY       | LED Filament                                           |
| LAMP TYPE             | ST64                                                   |
| LAMP BASE             | E27                                                    |
| LUMENS (LM)           | 500                                                    |
| LUMEN TOLERANCE       | 5%                                                     |
| EFFICACY (LM/W)       | 126.25                                                 |
| CIRCUIT WATTAGE (W)   | 3.9                                                    |
| ССТ                   | 2700K                                                  |
| LIGHT COLOUR          | Warm White                                             |
| CRI                   | >80                                                    |
| SDCM                  | <6                                                     |
| RUNNING CURRENT (A)   | 0.023                                                  |
| DISPLACEMENT FACTOR   | >0.9                                                   |
| SVM                   | 0.025                                                  |
| PST-LM                | 0.4                                                    |
| L70B50 LIFESPAN (HRS) | 25,000                                                 |
| LED COMPATIBLE        | Yes                                                    |
| DIMMABLE              | Yes*                                                   |
| OPERATING TEMPERATURE | -20~40°C                                               |
| INPUT VOLTAGE         | 230V 50Hz                                              |