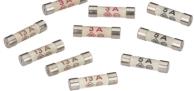

## **SNMIXEDFUSE**

Mixed Fuses (3 x 3A, 3 x 5A & 4 x 13A)

www.mlaccessories.co.uk

| ESCRIPTION<br>ET WEIGHT (KG)            | Mixed Fuses (3 x 3A, 3 x 5A & 4 x 13A)<br>0.02 |
|-----------------------------------------|------------------------------------------------|
| ET WEIGHT (KG)                          | 0.02                                           |
|                                         |                                                |
| IMENSIONS (MM)                          | Diameter - 6.35<br>Length - 25.4               |
| IPUT VOLTAGE                            | 230V 50Hz                                      |
| DDITIONAL FEATURES                      | 3 x 3 Amp, 3 x 5 Amp & 4 x 13 Amp              |
| /ARRANTY                                | 1year(s)                                       |
| ANUFACTURED IN ACCORDANCE WITH          | BS 1362                                        |
| RIGIN OF MANUFACTURE                    | China                                          |
| ECLARATION OF CONFORMITY (HELD ON FILE) | Yes                                            |
| AN                                      | 5055832955771                                  |