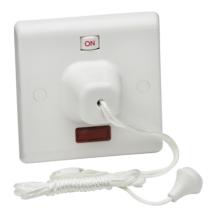

## **SN8310N**

45A DP Pull Cord Switch with Neon and mechanical On/Off

www.mlaccessories.co.uk

| MLA PART CODE                            | SN8310N                                                 |
|------------------------------------------|---------------------------------------------------------|
| DESCRIPTION                              | 45A DP Pull Cord Switch with Neon and mechanical On/Off |
| NET WEIGHT (KG)                          | 0.145                                                   |
| FINISH                                   | White                                                   |
| DIMENSIONS (MM)                          | Length - 85<br>Width - 85<br>Projection - 44            |
| CONSTRUCTION                             | Construction - Thermoset resin                          |
| CLASS                                    | II                                                      |
| IP RATING                                | IP20                                                    |
| INPUT VOLTAGE                            | 230V 50Hz                                               |
| SWITCH TYPE                              | Double Pole                                             |
| EARTH TERMINAL                           | Yes                                                     |
| NEON INDICATOR                           | Yes                                                     |
| LOAD/MAX. LOAD                           | 45A                                                     |
| TERMINAL CAPACITY                        | 2 x 6.0mm² or 3 x 4.0mm²                                |
| ADDITIONAL FEATURES                      | Mechanical Switch with on/off and neon indicator        |
| WARRANTY                                 | 15year(s)                                               |
| MANUFACTURED IN ACCORDANCE WITH          | BS EN 60669-1                                           |
| ORIGIN OF MANUFACTURE                    | China                                                   |
| DECLARATION OF CONFORMITY (HELD ON FILE) | Yes                                                     |
| EAN                                      | 5055832954521                                           |