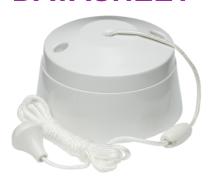

## **SN8290**

10AX 1-Way Pull Cord Switch

www.mlaccessories.co.uk

| MLA PART CODE                            | SN8290                           |
|------------------------------------------|----------------------------------|
| DESCRIPTION                              | 10AX 1-Way Pull Cord Switch      |
| NET WEIGHT (KG)                          | 0.12                             |
| FINISH                                   | White                            |
| DIMENSIONS (MM)                          | Diameter - 76<br>Projection - 43 |
| CONSTRUCTION                             | Construction - Thermoset resin   |
| CLASS                                    | II                               |
| IP RATING                                | IP20                             |
| INPUT VOLTAGE                            | 230V 50Hz                        |
| SWITCH TYPE                              | Single Pole                      |
| SWITCH FUNCTION                          | 1-Way                            |
| LOAD/MAX. LOAD                           | 10AX                             |
| TERMINAL CAPACITY                        | 2 x 1.0mm² or 2 x 1.5mm²         |
| WARRANTY                                 | 15year(s)                        |
| MANUFACTURED IN ACCORDANCE WITH          | BS EN 60669-1                    |
| ORIGIN OF MANUFACTURE                    | China                            |
| DECLARATION OF CONFORMITY (HELD ON FILE) | Yes                              |
| EAN                                      | 5055832954460                    |