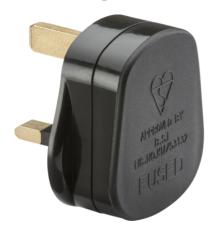

## **SN1383BK**

13A Plug Top with 13A fuse - Black (Screw Cord Grip)

www.mlaccessories.co.uk

| MLA PART CODE                            | SN1383BK                                                   |
|------------------------------------------|------------------------------------------------------------|
| DESCRIPTION                              | 13A Plug Top with 13A fuse - Black (Screw Cord Grip)       |
| NET WEIGHT (KG)                          | 0.044                                                      |
| FINISH                                   | Black                                                      |
| DIMENSIONS (MM)                          | Height - 52<br>Width - 50<br>Depth - 42<br>Projection - 20 |
| CONSTRUCTION                             | Construction - PP                                          |
| CLASS                                    | 1                                                          |
| IP RATING                                | IP20                                                       |
| INPUT VOLTAGE                            | 230V 50Hz                                                  |
| EARTH TERMINAL                           | Yes                                                        |
| LOAD/MAX. LOAD                           | 13A                                                        |
| ADDITIONAL FEATURES                      | Screw cord grip                                            |
| WARRANTY                                 | 1year(s)                                                   |
| MANUFACTURED IN ACCORDANCE WITH          | BS 1363-1                                                  |
| ORIGIN OF MANUFACTURE                    | China                                                      |
| DECLARATION OF CONFORMITY (HELD ON FILE) | Yes                                                        |
| EAN                                      | 5055832955702                                              |