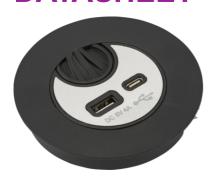

## SK0012

**Desk Mount USB Charger** 

www.mlaccessories.co.uk

| MLA PART CODE                            | SK0012                                                 |
|------------------------------------------|--------------------------------------------------------|
|                                          | *******                                                |
| DESCRIPTION                              | Desk Mount USB Charger                                 |
| NET WEIGHT (KG)                          | 0.239                                                  |
| FINISH                                   | Brushed Chrome                                         |
| DIMENSIONS (MM)                          | Depth - 30<br>Recessed Depth - 32<br>Minimum Void - 75 |
| CUT-OUT (MM)                             | Min./Max. Cut-out - 60 / 80                            |
| CONSTRUCTION                             | Construction - Steel<br>Construction 2 - & ABS         |
| CLASS                                    | II                                                     |
| IP RATING                                | IP20                                                   |
| INPUT VOLTAGE                            | 230V 50Hz                                              |
| NO. OF USB PORTS                         | 2                                                      |
| NO. OF TYPE-A PORTS                      | 1                                                      |
| NO. OF TYPE-C PORTS                      | 1                                                      |
| USB CHARGING                             | 5V DC 4.0A (shared)                                    |
| ADDITIONAL FEATURES                      | Cable length 2m                                        |
| CABLE LENGTH (M)                         | 2                                                      |
| WARRANTY                                 | 1year(s)                                               |
| MANUFACTURED IN ACCORDANCE WITH          | BS EN 60950-1                                          |
| ORIGIN OF MANUFACTURE                    | China                                                  |
| DECLARATION OF CONFORMITY (HELD ON FILE) | Yes                                                    |
| EAN                                      | 5056270802979                                          |