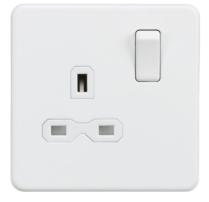

## SFR7000MW

Screwless 13A 1G DP switched socket - Matt white with white insert

www.mlaccessories.co.uk

| MLA PART CODE                            | SFR7000MW                                                             |
|------------------------------------------|-----------------------------------------------------------------------|
| DESCRIPTION                              | Screwless 13A 1G DP switched socket - Matt white with white<br>insert |
| NET WEIGHT (KG)                          | 0.16                                                                  |
| FINISH                                   | Matt White                                                            |
| INSERT COLOUR                            | White                                                                 |
| DIMENSIONS (MM)                          | Height - 87.5<br>Width - 87.5<br>Projection - 4.3                     |
| MINIMUM MOUNTING BOX DEPTH               | 25mm                                                                  |
| CONSTRUCTION                             | Construction - Premium grade steel                                    |
| CLASS                                    |                                                                       |
| IP RATING                                | IP20                                                                  |
| INPUT VOLTAGE                            | 230V 50Hz                                                             |
| SWITCH TYPE                              | Double Pole                                                           |
| EARTH TERMINAL                           | Yes                                                                   |
| LOAD/MAX. LOAD                           | 13A                                                                   |
| TERMINAL CAPACITY                        | 3 x 2.5mm <sup>2</sup> or 2 x 4.0mm <sup>2</sup>                      |
| WARRANTY                                 | 25year(s)                                                             |
| MANUFACTURED IN ACCORDANCE WITH          | BS 1363-2                                                             |
| ORIGIN OF MANUFACTURE                    | China                                                                 |
| DECLARATION OF CONFORMITY (HELD ON FILE) | Yes                                                                   |
| EAN                                      | 5055832949220                                                         |
| Date Created: 13/02/2023 12:16           |                                                                       |