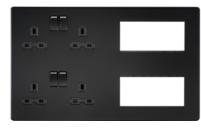

## SFR298MBB

**Screwless Combination Plate - Matt Black** 

www.mlaccessories.co.uk

| MLA PART CODE                            | SFR298MBB                                                                    |
|------------------------------------------|------------------------------------------------------------------------------|
| DESCRIPTION                              | Screwless Combination Plate - Matt Black                                     |
| NET WEIGHT (KG)                          | 0.823                                                                        |
| FINISH                                   | Matt Black                                                                   |
| INSERT COLOUR                            | Black                                                                        |
| DIMENSIONS (MM)                          | Height - 179.5<br>Width - 297.5<br>Projection - 4.5<br>Recessed Depth - 21.2 |
| MINIMUM MOUNTING BOX DEPTH               | 35mm                                                                         |
| CONSTRUCTION                             | Construction - Premium grade steel                                           |
| CLASS                                    | 1                                                                            |
| IP RATING                                | IP20                                                                         |
| INPUT VOLTAGE                            | 230V 50Hz                                                                    |
| SWITCH TYPE                              | Double Pole                                                                  |
| EARTH TERMINAL                           | Yes                                                                          |
| LOAD/MAX. LOAD                           | 13A                                                                          |
| FUNCTION                                 | 2 x 4G Modular Facility                                                      |
| WARRANTY                                 | 15year(s)                                                                    |
| ORIGIN OF MANUFACTURE                    | China                                                                        |
| DECLARATION OF CONFORMITY (HELD ON FILE) | Yes                                                                          |
| EAN                                      | 5056270825817                                                                |