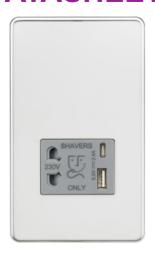

## **SF8909PCG**

Shaver socket with dual USB A+C (5V DC 2.4A shared) - polished chrome with grey insert

www.mlaccessories.co.uk

| MLA PART CODE                            | SF8909PCG                                                                              |
|------------------------------------------|----------------------------------------------------------------------------------------|
| DESCRIPTION                              | Shaver socket with dual USB A+C (5V DC 2.4A shared) - polished chrome with grey insert |
| NET WEIGHT (KG)                          | 0.726                                                                                  |
| FINISH                                   | Polished Chrome                                                                        |
| INSERT COLOUR                            | Grey                                                                                   |
| DIMENSIONS (MM)                          | Height - 147.5<br>Width - 87.5<br>Projection - 4.3<br>Recessed Depth - 45              |
| MINIMUM MOUNTING BOX DEPTH               | 47mm                                                                                   |
| CONSTRUCTION                             | Construction - Premium grade steel                                                     |
| CLASS                                    | I                                                                                      |
| IP RATING                                | IP41                                                                                   |
| INPUT VOLTAGE                            | 230V 50Hz                                                                              |
| SECONDARY VOLTAGE                        | 230V                                                                                   |
| EARTH TERMINAL                           | Yes                                                                                    |
| LOAD/MAX. LOAD                           | 20VA                                                                                   |
| TERMINAL CAPACITY                        | 2 x 2.5mm² or 1 x 4.0mm²                                                               |
| NO. OF USB PORTS                         | 2                                                                                      |
| NO. OF TYPE-A PORTS                      | 1                                                                                      |
| NO. OF TYPE-C PORTS                      | 1                                                                                      |
| USB CHARGING                             | 5V DC 2.4A (shared)                                                                    |
| WARRANTY                                 | 2year(s)                                                                               |
| MANUFACTURED IN ACCORDANCE WITH          | BS EN 61558-2-5, BS EN 60558-2-16                                                      |
| ORIGIN OF MANUFACTURE                    | China                                                                                  |
| DECLARATION OF CONFORMITY (HELD ON FILE) | Yes                                                                                    |
| EAN                                      | 5056270871067                                                                          |