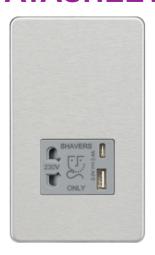

## **SF8909BCG**

Shaver socket with dual USB A+C (5V DC 2.4A shared) - brushed chrome with grey insert

www.mlaccessories.co.uk

| MLA PART CODE                            | SF8909BCG                                                                             |
|------------------------------------------|---------------------------------------------------------------------------------------|
| DESCRIPTION                              | Shaver socket with dual USB A+C (5V DC 2.4A shared) - brushed chrome with grey insert |
| NET WEIGHT (KG)                          | 0.726                                                                                 |
| FINISH                                   | Brushed Chrome                                                                        |
| INSERT COLOUR                            | Grey                                                                                  |
| DIMENSIONS (MM)                          | Height - 147.5<br>Width - 87.5<br>Projection - 4.3<br>Recessed Depth - 45             |
| MINIMUM MOUNTING BOX DEPTH               | 47mm                                                                                  |
| CONSTRUCTION                             | Construction - Premium grade steel                                                    |
| CLASS                                    | I                                                                                     |
| IP RATING                                | IP41                                                                                  |
| INPUT VOLTAGE                            | 230V 50Hz                                                                             |
| SECONDARY VOLTAGE                        | 230V                                                                                  |
| EARTH TERMINAL                           | Yes                                                                                   |
| LOAD/MAX. LOAD                           | 20VA                                                                                  |
| TERMINAL CAPACITY                        | 2 x 2.5mm² or 1 x 4.0mm²                                                              |
| NO. OF USB PORTS                         | 2                                                                                     |
| NO. OF TYPE-A PORTS                      | 1                                                                                     |
| NO. OF TYPE-C PORTS                      | 1                                                                                     |
| USB CHARGING                             | 5V DC 2.4A (shared)                                                                   |
| WARRANTY                                 | 2year(s)                                                                              |
| MANUFACTURED IN ACCORDANCE WITH          | BS EN 61558-2-5, BS EN 60558-2-16                                                     |
| ORIGIN OF MANUFACTURE                    | China                                                                                 |
| DECLARATION OF CONFORMITY (HELD ON FILE) | Yes                                                                                   |
| EAN                                      | 5056270870961                                                                         |
| Data Crastadi 42/02/2002 40:44           |                                                                                       |