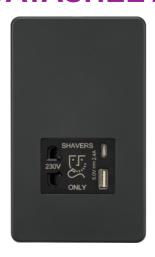

## **SF8909AT**

Shaver socket with dual USB A+C (5V DC 2.4A shared) - Anthracite

www.mlaccessories.co.uk

| MLA PART CODE                            | SF8909AT                                                                  |
|------------------------------------------|---------------------------------------------------------------------------|
| DESCRIPTION                              | Shaver socket with dual USB A+C (5V DC 2.4A shared) - Anthracite          |
| NET WEIGHT (KG)                          | 0.726                                                                     |
| FINISH                                   | Anthracite                                                                |
| INSERT COLOUR                            | Black                                                                     |
| DIMENSIONS (MM)                          | Height - 147.5<br>Width - 87.5<br>Projection - 4.3<br>Recessed Depth - 45 |
| MINIMUM MOUNTING BOX DEPTH               | 47mm                                                                      |
| CONSTRUCTION                             | Construction - Premium grade steel                                        |
| CLASS                                    | I                                                                         |
| IP RATING                                | IP41                                                                      |
| INPUT VOLTAGE                            | 230V 50Hz                                                                 |
| SECONDARY VOLTAGE                        | 230V                                                                      |
| EARTH TERMINAL                           | Yes                                                                       |
| LOAD/MAX. LOAD                           | 20VA                                                                      |
| TERMINAL CAPACITY                        | 2 x 2.5mm² or 1 x 4.0mm²                                                  |
| NO. OF USB PORTS                         | 2                                                                         |
| NO. OF TYPE-A PORTS                      | 1                                                                         |
| NO. OF TYPE-C PORTS                      | 1                                                                         |
| USB CHARGING                             | 5V DC 2.4A (shared)                                                       |
| WARRANTY                                 | 2year(s)                                                                  |
| ORIGIN OF MANUFACTURE                    | China                                                                     |
| DECLARATION OF CONFORMITY (HELD ON FILE) | Yes                                                                       |
| EAN                                      | 5056270870886                                                             |
| 0 1 0 1 1 00/00/0000 10 15               |                                                                           |