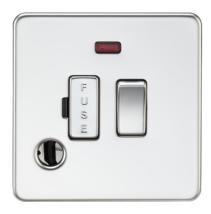

## SF6300FPC

13A Switched Fused Spur with Neon and Flex Outlet - Polished Chrome

www.mlaccessories.co.uk

| MLA PART CODE                            | SF6300FPC                                                           |
|------------------------------------------|---------------------------------------------------------------------|
| DESCRIPTION                              | 13A Switched Fused Spur with Neon and Flex Outlet - Polished Chrome |
| NET WEIGHT (KG)                          | 0.15                                                                |
| FINISH                                   | Polished Chrome                                                     |
| DIMENSIONS (MM)                          | Height - 87.5<br>Width - 87.5<br>Projection - 4.3                   |
| MINIMUM MOUNTING BOX DEPTH               | 25mm                                                                |
| CONSTRUCTION                             | Construction - Premium grade steel                                  |
| CLASS                                    | I                                                                   |
| IP RATING                                | IP20                                                                |
| INPUT VOLTAGE                            | 230V 50Hz                                                           |
| SWITCH TYPE                              | Double Pole                                                         |
| EARTH TERMINAL                           | Yes                                                                 |
| NEON INDICATOR                           | Yes                                                                 |
| LOAD/MAX. LOAD                           | 13A                                                                 |
| TERMINAL CAPACITY                        | 3 x 2.5mm² or 2 x 4.0mm²                                            |
| ADDITIONAL FEATURES                      | Flex Outlet                                                         |
| WARRANTY                                 | 25year(s)                                                           |
| MANUFACTURED IN ACCORDANCE WITH          | BS 1363-4                                                           |
| ORIGIN OF MANUFACTURE                    | China                                                               |
| DECLARATION OF CONFORMITY (HELD ON FILE) | Yes                                                                 |
| EAN                                      | 5056270859966                                                       |