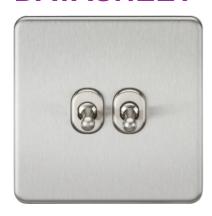

## SF2TOGBC

Screwless 10AX 2G 2-Way Toggle Switch - Brushed Chrome

www.mlaccessories.co.uk

| SF2TOGBC                                                                   |
|----------------------------------------------------------------------------|
| Screwless 10AX 2G 2-Way Toggle Switch - Brushed Chrome                     |
| 0.14                                                                       |
| Brushed Chrome                                                             |
| Height - 87.5<br>Width - 87.5<br>Projection - 4.3<br>Recessed Depth - 15.3 |
| 16mm                                                                       |
| Construction - Premium grade steel                                         |
| I                                                                          |
| IP20                                                                       |
| 230V 50Hz                                                                  |
| 2-Way                                                                      |
| Yes                                                                        |
| 10AX                                                                       |
| 2 x 1.0mm² or 2 x 1.5mm²                                                   |
| 15year(s)                                                                  |
| BS EN 60669-1                                                              |
| China                                                                      |
| Yes                                                                        |
| 5055832936381                                                              |
|                                                                            |