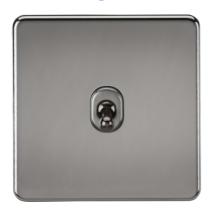

## SF12TOGBN

**Screwless 10AX 1G Intermediate Toggle Switch - Black Nickel** 

www.mlaccessories.co.uk

| Screwless 10AX 1G Intermediate Toggle Switch - Black Nickel                |
|----------------------------------------------------------------------------|
| 0.14                                                                       |
| Black Nickel                                                               |
| Height - 87.5<br>Width - 87.5<br>Projection - 4.3<br>Recessed Depth - 17.5 |
| 16mm                                                                       |
| Construction - Premium grade steel                                         |
| I                                                                          |
| IP20                                                                       |
| 230V 50Hz                                                                  |
| Intermediate                                                               |
| Yes                                                                        |
| 10AX                                                                       |
| 2 x 1.0mm² or 2 x 1.5mm²                                                   |
| 25year(s)                                                                  |
| BS EN 60669-1                                                              |
| China                                                                      |
| Yes                                                                        |
| 5055832936114                                                              |
|                                                                            |