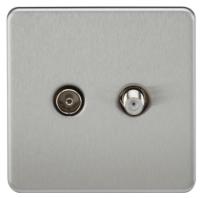

## SF0140BC

Screwless TV & SAT TV Outlet (Isolated) - Brushed Chrome

www.mlaccessories.co.uk

| MLA PART CODE                            | SF0140BC                                                 |
|------------------------------------------|----------------------------------------------------------|
| DESCRIPTION                              | Screwless TV & SAT TV Outlet (Isolated) - Brushed Chrome |
| NET WEIGHT (KG)                          | 0.13                                                     |
| FINISH                                   | Brushed Chrome                                           |
| DIMENSIONS (MM)                          | Height - 87.5<br>Width - 87.5<br>Projection - 4.3        |
| MINIMUM MOUNTING BOX DEPTH               | 25mm                                                     |
| CONSTRUCTION                             | Construction - Premium grade steel                       |
| IP RATING                                | IP20                                                     |
| EARTH TERMINAL                           | Yes                                                      |
| TERMINAL TYPE                            | Clamp & Screw Terminal                                   |
| TV CONNECTION TYPE                       | Female                                                   |
| SAT CONNECTION TYPE                      | F-Type                                                   |
| WARRANTY                                 | 15year(s)                                                |
| MANUFACTURED IN ACCORDANCE WITH          | BS 5733                                                  |
| ORIGIN OF MANUFACTURE                    | China                                                    |
| DECLARATION OF CONFORMITY (HELD ON FILE) | Yes                                                      |
| EAN                                      | 5055559199250                                            |
| Date Created: 29/06/2022 14:06           |                                                          |