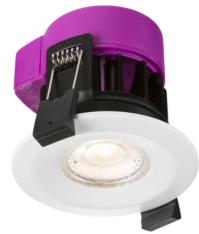

## **RW6WW**

230V IP65 6W Fire-rated LED Dimmable Downlight 3000K

www.mlaccessories.co.uk

| MLA PART CODE                 | RW6WW                                                                                               |
|-------------------------------|-----------------------------------------------------------------------------------------------------|
| DESCRIPTION                   | 230V IP65 6W Fire-rated LED Dimmable Downlight 3000K                                                |
| NET WEIGHT (KG)               | 0.218                                                                                               |
| FINISH                        | White                                                                                               |
| DIFFUSER                      | Clear                                                                                               |
| DIMENSIONS (MM)               | Diameter - 85<br>Projection - 7<br>Overall Height - 74<br>Recessed Depth - 67<br>Minimum Void - 120 |
| CUT-OUT (MM)                  | Cut-out Diameter - 72                                                                               |
| CONSTRUCTION                  | Construction - Aluminium<br>Construction 2 - & polycarbonate                                        |
| CLASS                         | I                                                                                                   |
| IP RATING                     | IP65 (IP20 from above)                                                                              |
| WATTAGE (W)                   | 6                                                                                                   |
| LAMP TECHNOLOGY               | LED                                                                                                 |
| LAMP INCLUDED                 | Yes                                                                                                 |
| LUMENS (LM)                   | 595                                                                                                 |
| LUMENS LIGHT SOURCE ONLY (LM) | 920                                                                                                 |
| LUMEN TOLERANCE               | 5%                                                                                                  |
| EFFICACY (LM/W)               | 153.4                                                                                               |
| CIRCUIT WATTAGE (W)           | 6.05                                                                                                |
| ССТ                           | 3000K                                                                                               |
| LIGHT COLOUR                  | Warm White                                                                                          |
| CRI                           | >80                                                                                                 |
| SDCM                          | <6                                                                                                  |
| RUNNING CURRENT (A)           | 0.027                                                                                               |
| DISPLACEMENT FACTOR           | >0.9                                                                                                |
| SVM                           | 0.34                                                                                                |
| PST-LM                        | 0.1                                                                                                 |