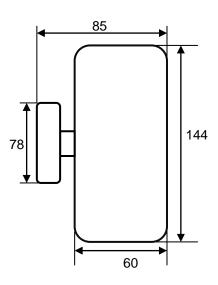

## NH0183BD 2 X 35W IP20 GU10 Wall Mounted Fitting

| Code                                     | NH0183BD                                                       |
|------------------------------------------|----------------------------------------------------------------|
| Description                              | Interior IP20 Wall Fixture for use with Halogen GU10 35W max   |
|                                          | lamps. can also be used in conjunction with LED GU10 lamps.    |
| Finishes available                       | Stainless Steel                                                |
| Overall dimensions (mm)                  | 85(DfrmW)mm -144(L)mm - 60(D)mm -78(BD)mm                      |
| Product Weight                           | 530grams                                                       |
| Recommended product location             | Indoor or Outdoor (Not recommended for food preparation areas) |
| Lamp Supplied                            | No                                                             |
| Voltage (V)                              | 230V 50Hz                                                      |
| Maximum Lamp Wattage (W)                 | 2x35Watts                                                      |
| Class                                    | Class I. Must be Earthed                                       |
| IP                                       | IP20                                                           |
| Distance from lighted object             | 0.3M                                                           |
| Photometric Testing                      | Not available                                                  |
| Instruction sheet                        | Yes                                                            |
| Origin of manufacture                    | China                                                          |
| Main materials:                          |                                                                |
| Body & Base                              | Stainless Steel                                                |
| Reflector                                | N/A                                                            |
| Method of fix                            | Wall mounting base plate 2 x screw 40mm centres                |
| Lampholder cap                           | 2xGU10                                                         |
| Lamp type and base                       | 2xGU10 35watt Max – GU10 LED                                   |
| Electrical Connections                   | 10A L.E.N. Nylon Connector, Screw Terminals                    |
| Cable rating (mm SQ /C.S.A.) & type      | N/a                                                            |
| CE mark                                  | Yes                                                            |
| Quality Assurance System                 | Yes ISO 9001 QMS                                               |
| Batch coding details on product          | Yes                                                            |
| Certificate of Conformity (Held on File) | Yes                                                            |
| Manufactured in accordance to:           | EN60598                                                        |
| Warranty                                 |                                                                |
| vvarranty                                | 1 year                                                         |