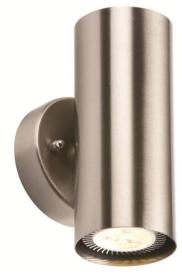

## NH0183BD 2 X 35W IP20 GU10 Wall Mounted Fitting

| Code                                     | NH0183BD                                                       |
|------------------------------------------|----------------------------------------------------------------|
| Description                              | Interior IP20 Wall Fixture for use with Halogen GU10 35W max   |
|                                          | lamps. can also be used in conjunction with LED GU10 lamps.    |
| Finishes available                       | Stainless Steel                                                |
| Overall dimensions (mm)                  | 85(DfrmW)mm -144(L)mm - 60(D)mm -78(BD)mm                      |
| Product Weight                           | 530grams                                                       |
| Recommended product location             | Indoor or Outdoor (Not recommended for food preparation areas) |
| Lamp Supplied                            | No                                                             |
| Voltage (V)                              | 230V 50Hz                                                      |
| Maximum Lamp Wattage (W)                 | 2x35Watts                                                      |
| Class                                    | Class I. Must be Earthed                                       |
| IP                                       | IP20                                                           |
| Distance from lighted object             | 0.3M                                                           |
| Photometric Testing                      | Not available                                                  |
| Instruction sheet                        | Yes                                                            |
| Origin of manufacture                    | China                                                          |
| Main materials:                          |                                                                |
| Body & Base                              | Stainless Steel                                                |
| Reflector                                | N/A                                                            |
| Method of fix                            | Wall mounting base plate 2 x screw 40mm centres                |
| Lampholder cap                           | 2xGU10                                                         |
| Lamp type and base                       | 2xGU10 35watt Max – GU10 LED                                   |
| Electrical Connections                   | 10A L.E.N. Nylon Connector, Screw Terminals                    |
| Cable rating (mm SQ /C.S.A.) & type      | N/a                                                            |
| CE mark                                  | Yes                                                            |
| Quality Assurance System                 | Yes ISO 9001 QMS                                               |
| Batch coding details on product          | Yes                                                            |
| Certificate of Conformity (Held on File) | Yes                                                            |
| Manufactured in accordance to:           | EN60598                                                        |
| Warranty                                 |                                                                |
| vvarranty                                | 1 year                                                         |