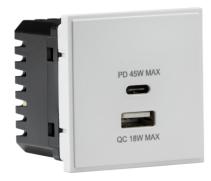

## **NETUSBPDWH**

Dual USB charger A+C (18W QC / 45W USB-PD) 50 x 50mmm - white

www.mlaccessories.co.uk

| MLA PART CODE                            | NETUSBPDWH                                                    |
|------------------------------------------|---------------------------------------------------------------|
| DESCRIPTION                              | Dual USB charger A+C (18W QC / 45W USB-PD) 50 x 50mmm - white |
| NET WEIGHT (KG)                          | 0.94                                                          |
| FINISH                                   | White                                                         |
| CONSTRUCTION                             | Construction - Polycarbonate                                  |
| IP RATING                                | IP20                                                          |
| INPUT VOLTAGE                            | 230V 50Hz                                                     |
| NO. OF USB PORTS                         | 2                                                             |
| NO. OF TYPE-A PORTS                      | 1                                                             |
| NO. OF TYPE-C PORTS                      | 1                                                             |
| USB CHARGING                             | 18W QC/45W USB-PD                                             |
| WARRANTY                                 | 1year(s)                                                      |
| ORIGIN OF MANUFACTURE                    | China                                                         |
| DECLARATION OF CONFORMITY (HELD ON FILE) | Yes                                                           |
| EAN                                      | 5056270887181                                                 |