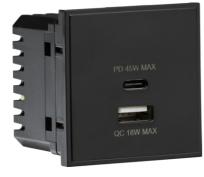

## **NETUSBPDBK**

Dual USB charger A+C (18W QC / 45W USB-PD) 50 x 50mmm - black

www.mlaccessories.co.uk

| MLA PART CODE                            | NETUSBPDBK                                                       |
|------------------------------------------|------------------------------------------------------------------|
| DESCRIPTION                              | Dual USB charger A+C (18W QC / 45W USB-PD) 50 x 50mmm -<br>black |
| NET WEIGHT (KG)                          | 0.94                                                             |
| FINISH                                   | Black                                                            |
| CONSTRUCTION                             | Construction - Polycarbonate                                     |
| IP RATING                                | IP20                                                             |
| INPUT VOLTAGE                            | 230V 50Hz                                                        |
| NO. OF USB PORTS                         | 2                                                                |
| NO. OF TYPE-A PORTS                      | 1                                                                |
| NO. OF TYPE-C PORTS                      | 1                                                                |
| USB CHARGING                             | 18W QC/45W USB-PD                                                |
| WARRANTY                                 | 1year(s)                                                         |
| ORIGIN OF MANUFACTURE                    | China                                                            |
| DECLARATION OF CONFORMITY (HELD ON FILE) | Yes                                                              |
| EAN                                      | 5056270887211                                                    |
| Date Created: 25/05/2022 10:25           |                                                                  |