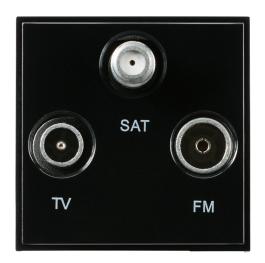

## Modular triplexed TV/FM DAB/ SAT TV outlet white/black

| MLA part code                            | NETTRIWH             | NETTRIBK |
|------------------------------------------|----------------------|----------|
| Finishes                                 | White                | Black    |
| Overall dimensions (mm)                  | 50 (h) 50 (w) 31 (r) |          |
| Weight (kg)                              | 0.088                |          |
| Construction                             | ABS                  |          |
| Minimum mounting depth (mm)              | 35                   |          |
| SAT Connection type                      | F-Type               |          |
| FM/DAB Connection type                   | Female               |          |
| TV Connection type                       | Male                 |          |
| Terminal type                            | Clamp and screw      |          |
| Style                                    | Modular              |          |
| IP rating                                | IP20                 |          |
| Warranty                                 | 1 Year               |          |
| Origin of Manufacture                    | China                |          |
| Quality assurance system                 | ISO9001              |          |
| Declaration of Conformity (held on file) | Yes                  |          |
| Manufactured in accordance with          | BS 5733:2010+A1:2014 |          |