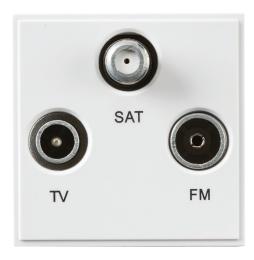

## Modular triplexed TV/FM DAB/ SAT TV outlet white/black

| MLA part code                            | NETTRIWH             | NETTRIBK |
|------------------------------------------|----------------------|----------|
| Finishes                                 | White                | Black    |
| Overall dimensions (mm)                  | 50 (h) 50 (w) 31 (r) |          |
| Weight (kg)                              | 0.088                |          |
| Construction                             | ABS                  |          |
| Minimum mounting depth (mm)              | 35                   |          |
| SAT Connection type                      | F-Type               |          |
| FM/DAB Connection type                   | Female               |          |
| TV Connection type                       | Male                 |          |
| Terminal type                            | Clamp and screw      |          |
| Style                                    | Modular              |          |
| IP rating                                | IP20                 |          |
| Warranty                                 | 1 Year               |          |
| Origin of Manufacture                    | China                |          |
| Quality assurance system                 | ISO9001              |          |
| Declaration of Conformity (held on file) | Yes                  |          |
| Manufactured in accordance with          | BS 5733:2010+A1:2014 |          |