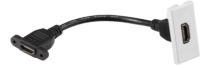

## **NETHDMIWH**

HDMI outlet module 25 x 50mm - white

www.mlaccessories.co.uk

| MLA PART CODE                            | NETHDMIWH                                        |
|------------------------------------------|--------------------------------------------------|
| DESCRIPTION                              | HDMI outlet module 25 x 50mm - white             |
| FINISH                                   | White                                            |
| DIMENSIONS (MM)                          | Height - 50<br>Width - 25<br>Recessed Depth - 40 |
| MINIMUM MOUNTING BOX DEPTH               | 47mm                                             |
| CONSTRUCTION                             | Construction - ABS                               |
| IP RATING                                | IP20                                             |
| WARRANTY                                 | 1year(s)                                         |
| MANUFACTURED IN ACCORDANCE WITH          | HDMI v1.4                                        |
| ORIGIN OF MANUFACTURE                    | China                                            |
| DECLARATION OF CONFORMITY (HELD ON FILE) | Yes                                              |
| EAN                                      | 5055832940548                                    |