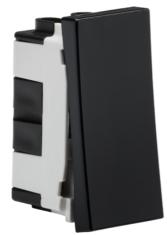

## NET12BK

20AX 1G intermediate modular switch (25x50mm) - Black

www.mlaccessories.co.uk

| 20AX 1G intermediate modular switch (25x50mm) - Black<br>0.028<br>Black<br>Height - 50<br>Width - 25<br>Depth - 25.7<br>25mm |
|------------------------------------------------------------------------------------------------------------------------------|
| Black<br>Height - 50<br>Width - 25<br>Depth - 25.7                                                                           |
| Height - 50<br>Width - 25<br>Depth - 25.7                                                                                    |
| Width - 25<br>Depth - 25.7                                                                                                   |
| 25mm                                                                                                                         |
|                                                                                                                              |
| Construction - ABS                                                                                                           |
| II                                                                                                                           |
| IP20                                                                                                                         |
| 230V 50Hz                                                                                                                    |
| Single Pole                                                                                                                  |
| Intermediate                                                                                                                 |
| 20AX                                                                                                                         |
| 2 x 1.0mm <sup>2</sup> or 2 x 1.5mm <sup>2</sup>                                                                             |
| 1year(s)                                                                                                                     |
| BS EN 60669-1                                                                                                                |
| China                                                                                                                        |
| Yes                                                                                                                          |
|                                                                                                                              |
|                                                                                                                              |