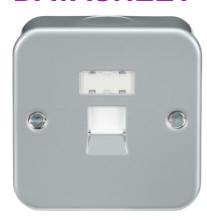

## MRJ45

**Metal Clad RJ45 Network Outlet** 

www.mlaccessories.co.uk

| MLA PART CODE                            | MRJ45                                        |
|------------------------------------------|----------------------------------------------|
| DESCRIPTION                              | Metal Clad RJ45 Network Outlet               |
| NET WEIGHT (KG)                          | 0.164                                        |
| DIMENSIONS (MM)                          | Height - 82<br>Width - 82<br>Projection - 45 |
| CONSTRUCTION                             | Construction - Premium grade steel           |
| IP RATING                                | IP20                                         |
| EARTH TERMINAL                           | Yes                                          |
| NEON INDICATOR                           | No                                           |
| TERMINAL TYPE                            | IDC                                          |
| TERMINAL CAPACITY                        | UTP 24-26AWG                                 |
| WARRANTY                                 | 3year(s)                                     |
| MANUFACTURED IN ACCORDANCE WITH          | BS 5733                                      |
| ORIGIN OF MANUFACTURE                    | China                                        |
| DECLARATION OF CONFORMITY (HELD ON FILE) | Yes                                          |
| EAN                                      | 5055832907527                                |