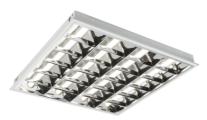

## **MRBLED**

230V IP20 32W LED CAT2 Recessed Modular Fitting

600x600mm 4000K

www.mlaccessories.co.uk

| MLA PART CODE                 | MRBLED                                                           |
|-------------------------------|------------------------------------------------------------------|
| DESCRIPTION                   | 230V IP20 32W LED CAT2 Recessed Modular Fitting 600x600mm 4000K  |
| NET WEIGHT (KG)               | 3.145                                                            |
| FINISH                        | White                                                            |
| DIFFUSER                      | Clear                                                            |
| DIMENSIONS (MM)               | Length - 595<br>Width - 595<br>Depth - 52<br>Recessed Depth - 52 |
| CONSTRUCTION                  | Construction - Steel                                             |
| CLASS                         | I                                                                |
| IP RATING                     | IP20                                                             |
| WATTAGE (W)                   | 32                                                               |
| LAMP TECHNOLOGY               | LED                                                              |
| LAMP INCLUDED                 | Yes                                                              |
| LUMENS (LM)                   | 3370                                                             |
| LUMENS LIGHT SOURCE ONLY (LM) | 3805                                                             |
| LUMEN TOLERANCE               | 5%                                                               |
| EFFICACY (LM/W)               | 114.756                                                          |
| CIRCUIT WATTAGE (W)           | 33.2                                                             |
| ССТ                           | 4000K                                                            |
| LIGHT COLOUR                  | Cool White                                                       |
| CRI                           | >80                                                              |
| SDCM                          | <6                                                               |
| RUNNING CURRENT (A)           | 0.153                                                            |
| DISPLACEMENT FACTOR           | >0.9                                                             |
| SVM                           | 0.849                                                            |
| PST-LM                        | 0.04                                                             |
| BEAM ANGLE (DEGREES)          | 105                                                              |