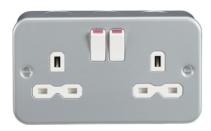

## **MR9000**

**Metal Clad 13A 2G DP Switched Socket** 

www.mlaccessories.co.uk

| MLA PART CODE                            | MR9000                                        |
|------------------------------------------|-----------------------------------------------|
| DESCRIPTION                              | Metal Clad 13A 2G DP Switched Socket          |
| NET WEIGHT (KG)                          | 0.344                                         |
| DIMENSIONS (MM)                          | Height - 82<br>Width - 142<br>Projection - 45 |
| CONSTRUCTION                             | Construction - Premium grade steel            |
| CLASS                                    | I                                             |
| IP RATING                                | IP20                                          |
| INPUT VOLTAGE                            | 230V 50Hz                                     |
| SWITCH TYPE                              | Double Pole                                   |
| EARTH TERMINAL                           | Yes                                           |
| NEON INDICATOR                           | No                                            |
| LOAD/MAX. LOAD                           | 13A                                           |
| TERMINAL TYPE                            | Screw                                         |
| TERMINAL CAPACITY                        | 3 x 2.5mm² or 2 x 4.0mm²                      |
| WARRANTY                                 | 15year(s)                                     |
| MANUFACTURED IN ACCORDANCE WITH          | BS 1363-2                                     |
| ORIGIN OF MANUFACTURE                    | China                                         |
| DECLARATION OF CONFORMITY (HELD ON FILE) | Yes                                           |
| EAN                                      | 5055832957065                                 |