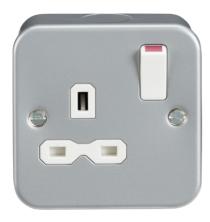

## **MR7000**

Metal Clad 13A 1G DP Switched Socket

www.mlaccessories.co.uk

| MLA PART CODE                            | MR7000                                       |
|------------------------------------------|----------------------------------------------|
| DESCRIPTION                              | Metal Clad 13A 1G DP Switched Socket         |
| NET WEIGHT (KG)                          | 0.214                                        |
| DIMENSIONS (MM)                          | Height - 82<br>Width - 82<br>Projection - 45 |
| CONSTRUCTION                             | Construction - Premium grade steel           |
| CLASS                                    | I                                            |
| IP RATING                                | IP20                                         |
| INPUT VOLTAGE                            | 230V 50Hz                                    |
| SWITCH TYPE                              | Double Pole                                  |
| EARTH TERMINAL                           | Yes                                          |
| NEON INDICATOR                           | No                                           |
| LOAD/MAX. LOAD                           | 13A                                          |
| TERMINAL TYPE                            | Captive                                      |
| TERMINAL CAPACITY                        | 3 x 2.5mm² or 2 x 4.0mm²                     |
| WARRANTY                                 | 15year(s)                                    |
| MANUFACTURED IN ACCORDANCE WITH          | BS 1363-2                                    |
| ORIGIN OF MANUFACTURE                    | China                                        |
| DECLARATION OF CONFORMITY (HELD ON FILE) | Yes                                          |
| EAN                                      | 5055832957140                                |