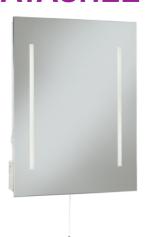

## **MLRCTM2**

230V IP44 10W 500 x 390mm LED Mirror with Dual Shaver Socket

www.mlaccessories.co.uk

| MLA PART CODE                 | MLRCTM2                                                                                                    |
|-------------------------------|------------------------------------------------------------------------------------------------------------|
| DESCRIPTION                   | 230V IP44 10W 500 x 390mm LED Mirror with Dual Shaver Socket                                               |
| NET WEIGHT (KG)               | 5.55                                                                                                       |
| DIMENSIONS (MM)               | Height - 500<br>Width - 390<br>Projection - 60<br>Base Width - 350<br>Base Height - 480<br>Base Depth - 55 |
| CONSTRUCTION                  | Construction - Pressed steel Construction 2 - & glass                                                      |
| CLASS                         | I                                                                                                          |
| IP RATING                     | IP44                                                                                                       |
| WATTAGE (W)                   | 10                                                                                                         |
| LAMP TECHNOLOGY               | SMD LED                                                                                                    |
| LAMP INCLUDED                 | Yes                                                                                                        |
| LUMENS (LM)                   | 130                                                                                                        |
| LUMENS LIGHT SOURCE ONLY (LM) | 1395                                                                                                       |
| LUMEN TOLERANCE               | 5%                                                                                                         |
| EFFICACY (LM/W)               | 138.2                                                                                                      |
| CIRCUIT WATTAGE (W)           | 10.09                                                                                                      |
| ССТ                           | 4000K                                                                                                      |
| LIGHT COLOUR                  | Cool White                                                                                                 |
| CRI                           | >80                                                                                                        |
| SDCM                          | <6                                                                                                         |
| RUNNING CURRENT (A)           | 0.057                                                                                                      |
| DISPLACEMENT FACTOR           | >0.7                                                                                                       |
| SVM                           | 0.008                                                                                                      |
| PST-LM                        | 0.012                                                                                                      |
| BEAM ANGLE (DEGREES)          | 140                                                                                                        |