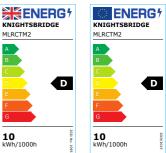

## **MLRCTM2**

230V IP44 10W 500 x 390mm LED Mirror with Dual Shaver Socket

www.mlaccessories.co.uk

| MLA PART CODE                 | MLRCTM2                                                                                                    |
|-------------------------------|------------------------------------------------------------------------------------------------------------|
| DESCRIPTION                   | 230V IP44 10W 500 x 390mm LED Mirror with Dual Shaver Socket                                               |
| NET WEIGHT (KG)               | 5.55                                                                                                       |
| DIMENSIONS (MM)               | Height - 500<br>Width - 390<br>Projection - 60<br>Base Width - 350<br>Base Height - 480<br>Base Depth - 55 |
| CONSTRUCTION                  | Construction - Pressed steel Construction 2 - & glass                                                      |
| CLASS                         | I                                                                                                          |
| IP RATING                     | IP44                                                                                                       |
| WATTAGE (W)                   | 10                                                                                                         |
| LAMP TECHNOLOGY               | SMD LED                                                                                                    |
| LAMP INCLUDED                 | Yes                                                                                                        |
| LUMENS (LM)                   | 130                                                                                                        |
| LUMENS LIGHT SOURCE ONLY (LM) | 1395                                                                                                       |
| LUMEN TOLERANCE               | 5%                                                                                                         |
| EFFICACY (LM/W)               | 138.2                                                                                                      |
| CIRCUIT WATTAGE (W)           | 10.09                                                                                                      |
| ССТ                           | 4000K                                                                                                      |
| LIGHT COLOUR                  | Cool White                                                                                                 |
| CRI                           | >80                                                                                                        |
| SDCM                          | <6                                                                                                         |
| RUNNING CURRENT (A)           | 0.057                                                                                                      |
| DISPLACEMENT FACTOR           | >0.7                                                                                                       |
| SVM                           | 0.008                                                                                                      |
| PST-LM                        | 0.012                                                                                                      |
| BEAM ANGLE (DEGREES)          | 140                                                                                                        |