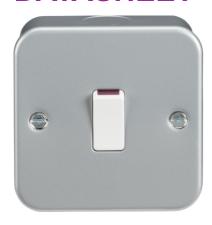

## M8341

Metal Clad 20A 1G DP Switch

www.mlaccessories.co.uk

| MLA PART CODE                            | M8341                                        |
|------------------------------------------|----------------------------------------------|
| DESCRIPTION                              | Metal Clad 20A 1G DP Switch                  |
| NET WEIGHT (KG)                          | 0.206                                        |
| DIMENSIONS (MM)                          | Height - 82<br>Width - 82<br>Projection - 45 |
| CONSTRUCTION                             | Construction - Premium grade steel           |
| CLASS                                    | I                                            |
| IP RATING                                | IP20                                         |
| INPUT VOLTAGE                            | 230V 50Hz                                    |
| SWITCH TYPE                              | Double Pole                                  |
| EARTH TERMINAL                           | Yes                                          |
| NEON INDICATOR                           | No                                           |
| LOAD/MAX. LOAD                           | 20A                                          |
| TERMINAL TYPE                            | Screw                                        |
| TERMINAL CAPACITY                        | 3 x 2.5mm² or 2 x 4.0mm²                     |
| WARRANTY                                 | 15year(s)                                    |
| MANUFACTURED IN ACCORDANCE WITH          | BS EN 60669-1                                |
| ORIGIN OF MANUFACTURE                    | China                                        |
| DECLARATION OF CONFORMITY (HELD ON FILE) | Yes                                          |
| EAN                                      | 5055832919681                                |