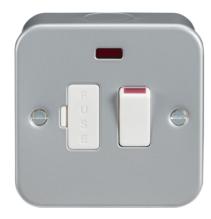

## M6300N

Metal Clad 13A Switched Fused Spur Unit with Neon

www.mlaccessories.co.uk

| MLA PART CODE                            | M6300N                                            |
|------------------------------------------|---------------------------------------------------|
| DESCRIPTION                              | Metal Clad 13A Switched Fused Spur Unit with Neon |
| NET WEIGHT (KG)                          | 0.209                                             |
| DIMENSIONS (MM)                          | Height - 82<br>Width - 82<br>Projection - 45      |
| CONSTRUCTION                             | Construction - Premium grade steel                |
| CLASS                                    | 1                                                 |
| IP RATING                                | IP20                                              |
| INPUT VOLTAGE                            | 230V 50Hz                                         |
| SWITCH TYPE                              | Double Pole                                       |
| EARTH TERMINAL                           | Yes                                               |
| NEON INDICATOR                           | Yes                                               |
| LOAD/MAX. LOAD                           | 13A                                               |
| TERMINAL CAPACITY                        | 3 x 2.5mm² or 2 x 4.0mm²                          |
| WARRANTY                                 | 15year(s)                                         |
| MANUFACTURED IN ACCORDANCE WITH          | BS 1363-4                                         |
| ORIGIN OF MANUFACTURE                    | China                                             |
| DECLARATION OF CONFORMITY (HELD ON FILE) | Yes                                               |
| EAN                                      | 5055832919902                                     |