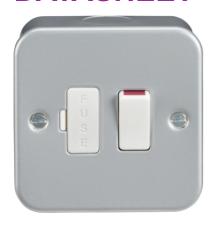

## M6300

**Metal Clad 13A Switched Spur Unit** 

www.mlaccessories.co.uk

| MLA PART CODE                            | M6300                                        |
|------------------------------------------|----------------------------------------------|
| DESCRIPTION                              | Metal Clad 13A Switched Spur Unit            |
| NET WEIGHT (KG)                          | 0.209                                        |
| DIMENSIONS (MM)                          | Height - 82<br>Width - 82<br>Projection - 45 |
| CONSTRUCTION                             | Construction - Premium grade steel           |
| CLASS                                    | I                                            |
| IP RATING                                | IP20                                         |
| INPUT VOLTAGE                            | 230V 50Hz                                    |
| SWITCH TYPE                              | Double Pole                                  |
| EARTH TERMINAL                           | Yes                                          |
| NEON INDICATOR                           | No                                           |
| LOAD/MAX. LOAD                           | 13A                                          |
| TERMINAL CAPACITY                        | 3 x 2.5mm² or 2 x 4.0mm²                     |
| WARRANTY                                 | 15year(s)                                    |
| MANUFACTURED IN ACCORDANCE WITH          | BS 1363-4                                    |
| ORIGIN OF MANUFACTURE                    | China                                        |
| DECLARATION OF CONFORMITY (HELD ON FILE) | Yes                                          |
| EAN                                      | 5055832919872                                |