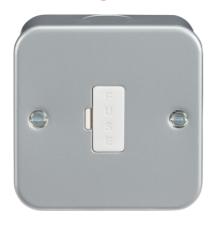

## M6000

**Metal Clad 13A Fused Spur Unit** 

www.mlaccessories.co.uk

| MI A DADT CODE                           | NACO O                                       |
|------------------------------------------|----------------------------------------------|
| MLA PART CODE                            | M6000                                        |
| DESCRIPTION                              | Metal Clad 13A Fused Spur Unit               |
| NET WEIGHT (KG)                          | 0.204                                        |
| DIMENSIONS (MM)                          | Height - 82<br>Width - 82<br>Projection - 45 |
| CONSTRUCTION                             | Construction - Premium grade steel           |
| CLASS                                    | I                                            |
| IP RATING                                | IP20                                         |
| INPUT VOLTAGE                            | 230V 50Hz                                    |
| EARTH TERMINAL                           | Yes                                          |
| NEON INDICATOR                           | No                                           |
| LOAD/MAX. LOAD                           | 13A                                          |
| TERMINAL CAPACITY                        | 3 x 2.5mm² or 2 x 4.0mm²                     |
| WARRANTY                                 | 15year(s)                                    |
| MANUFACTURED IN ACCORDANCE WITH          | BS 1363-4                                    |
| ORIGIN OF MANUFACTURE                    | China                                        |
| DECLARATION OF CONFORMITY (HELD ON FILE) | Yes                                          |
| EAN                                      | 5055832919964                                |