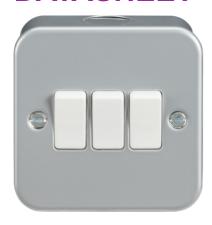

## M4000

Metal Clad 10AX 3G 2 Way Switch

www.mlaccessories.co.uk

| MLA PART CODE                            | M4000                                        |
|------------------------------------------|----------------------------------------------|
| DESCRIPTION                              | Metal Clad 10AX 3G 2 Way Switch              |
| NET WEIGHT (KG)                          | 0.201                                        |
| DIMENSIONS (MM)                          | Height - 82<br>Width - 82<br>Projection - 45 |
| CONSTRUCTION                             | Construction - Premium grade steel           |
| CLASS                                    | I                                            |
| IP RATING                                | IP20                                         |
| INPUT VOLTAGE                            | 230V 50Hz                                    |
| SWITCH FUNCTION                          | 2-Way                                        |
| EARTH TERMINAL                           | Yes                                          |
| NEON INDICATOR                           | No                                           |
| LOAD/MAX. LOAD                           | 10AX                                         |
| TERMINAL TYPE                            | Screw                                        |
| TERMINAL CAPACITY                        | 2 x 1.0mm² or 2 x 1.5mm²                     |
| WARRANTY                                 | 15year(s)                                    |
| MANUFACTURED IN ACCORDANCE WITH          | BS EN 60669-1                                |
| ORIGIN OF MANUFACTURE                    | China                                        |
| DECLARATION OF CONFORMITY (HELD ON FILE) | Yes                                          |
| EAN                                      | 5055832918004                                |