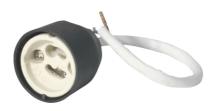

## **LH02**

**GU10** Lampholder 260mm length silicon impregnated over sheathed cable

www.mlaccessories.co.uk

| MLA PART CODE                            | LH02                                                                 |
|------------------------------------------|----------------------------------------------------------------------|
| DESCRIPTION                              | GU10 Lampholder 260mm length silicon impregnated over sheathed cable |
| DIMENSIONS (MM)                          | Length - 260                                                         |
| MAX. WATTAGE (W)                         | 50                                                                   |
| WARRANTY                                 | 1year(s)                                                             |
| MANUFACTURED IN ACCORDANCE WITH          | BS EN 60598                                                          |
| ORIGIN OF MANUFACTURE                    | China                                                                |
| DECLARATION OF CONFORMITY (HELD ON FILE) | Yes                                                                  |
| EAN                                      | 5055559104162                                                        |