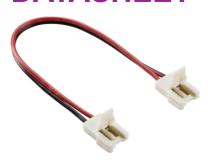

## LFCONSS2P

12V / 24V LED Flex Strip to Strip 150mm Connector - Single Colour

www.mlaccessories.co.uk

| MLA PART CODE                            | LFCONSS2P                                                         |
|------------------------------------------|-------------------------------------------------------------------|
| DESCRIPTION                              | 12V / 24V LED Flex Strip to Strip 150mm Connector - Single Colour |
| NET WEIGHT (KG)                          | 0.0037                                                            |
| FINISH                                   | Black                                                             |
| DIMENSIONS (MM)                          | Length - 132<br>Width - 11<br>Projection - 4.5                    |
| CONSTRUCTION                             | Construction - Polycarbonate                                      |
| CLASS                                    | III                                                               |
| IP RATING                                | IP20                                                              |
| INPUT VOLTAGE                            | 12/24V                                                            |
| SECONDARY VOLTAGE                        | 12/24V                                                            |
| WARRANTY                                 | 1year(s)                                                          |
| ORIGIN OF MANUFACTURE                    | China                                                             |
| DECLARATION OF CONFORMITY (HELD ON FILE) | Yes                                                               |
| EAN                                      | 5056270829419                                                     |