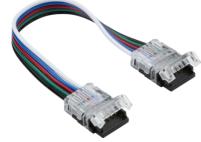

## Knightsbridge

12V / 24V LED Flex Strip to Strip 150mm Connector - RGBW

www.mlaccessories.co.uk

| MLA PART CODE                            | LFCON5FX                                                 |
|------------------------------------------|----------------------------------------------------------|
| DESCRIPTION                              | 12V / 24V LED Flex Strip to Strip 150mm Connector - RGBW |
| NET WEIGHT (KG)                          | 0.0097                                                   |
| FINISH                                   | Black                                                    |
| DIMENSIONS (MM)                          | Length - 190<br>Width - 17<br>Projection - 7             |
| CONSTRUCTION                             | Construction - Polycarbonate                             |
| CLASS                                    | III                                                      |
| IP RATING                                | IP20                                                     |
| INPUT VOLTAGE                            | 12/24V                                                   |
| SECONDARY VOLTAGE                        | 12/24V                                                   |
| WARRANTY                                 | 1year(s)                                                 |
| ORIGIN OF MANUFACTURE                    | China                                                    |
| DECLARATION OF CONFORMITY (HELD ON FILE) | Yes                                                      |
| EAN                                      | 5056270829198                                            |