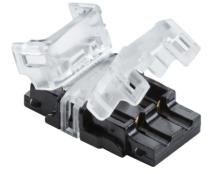

## LFCON2WS

12V / 24V LED Flex Wire to Strip Connector - Single Colour

www.mlaccessories.co.uk

| MLA PART CODE                            | LFCON2WS                                                   |
|------------------------------------------|------------------------------------------------------------|
| DESCRIPTION                              | 12V / 24V LED Flex Wire to Strip Connector - Single Colour |
| NET WEIGHT (KG)                          | 0.0016                                                     |
| FINISH                                   | Black                                                      |
| DIMENSIONS (MM)                          | Length - 19<br>Width - 12<br>Projection - 7                |
| CONSTRUCTION                             | Construction - Polycarbonate                               |
| CLASS                                    | III                                                        |
| IP RATING                                | IP20                                                       |
| INPUT VOLTAGE                            | 12/24V                                                     |
| SECONDARY VOLTAGE                        | 12/24V                                                     |
| WARRANTY                                 | 1year(s)                                                   |
| ORIGIN OF MANUFACTURE                    | China                                                      |
| DECLARATION OF CONFORMITY (HELD ON FILE) | Yes                                                        |
| EAN                                      | 5056270868777                                              |