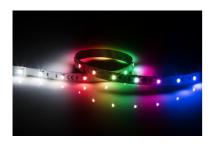

## LFC24RGBW5M

24V IP20 LED Flex RGBW (5 metres)

www.mlaccessories.co.uk

| MLA PART CODE                            | LFC24RGBW5M                                     |
|------------------------------------------|-------------------------------------------------|
| DESCRIPTION                              | 24V IP20 LED Flex RGBW (5 metres)               |
| NET WEIGHT (KG)                          | 0.292                                           |
| DIMENSIONS (MM)                          | Length - 5000<br>Width - 12<br>Projection - 1.8 |
| CLASS                                    | III                                             |
| IP RATING                                | IP20                                            |
| WATTAGE (W)                              | 3                                               |
| LAMP TECHNOLOGY                          | LED                                             |
| LAMP INCLUDED                            | Yes                                             |
| LUMENS (LM)                              | 260                                             |
| LUMEN TOLERANCE                          | 5%                                              |
| EFFICACY (LM/W)                          | 87.2                                            |
| CIRCUIT WATTAGE (W)                      | 3                                               |
| ССТ                                      | 6000K                                           |
| LIGHT COLOUR                             | RGBW                                            |
| CRI                                      | >85                                             |
| SDCM                                     | <6                                              |
| BEAM ANGLE (DEGREES)                     | 120                                             |
| LIFE SPAN (HRS)                          | 35,000                                          |
| L70B50 LIFESPAN (HRS)                    | 36000                                           |
| DIMMABLE                                 | Driver dependent                                |
| OPERATING TEMPERATURE                    | -20~45°C                                        |
| INPUT VOLTAGE                            | 24V DC                                          |
| WARRANTY                                 | 3year(s)                                        |
| ORIGIN OF MANUFACTURE                    | China                                           |
| DECLARATION OF CONFORMITY (HELD ON FILE) | Yes                                             |
| EAN                                      | 5056270839562                                   |