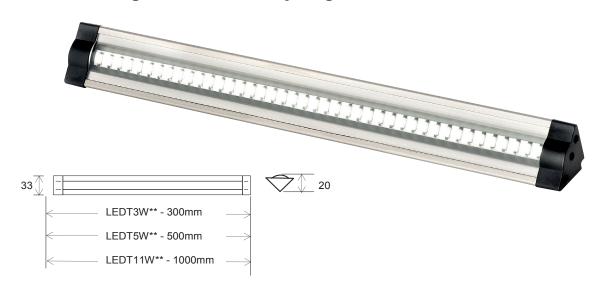

## Linear Triangular LED Strip Light

| MLA part code:                | LEDT5WWW                                       | LEDT5WCW              | LEDT5WR | LEDT5WG | LEDT5WB |  |
|-------------------------------|------------------------------------------------|-----------------------|---------|---------|---------|--|
| Description:                  | Linear Triangular LED Strip Lights             |                       |         |         |         |  |
| Weight (kg):                  |                                                |                       | 0.3     |         |         |  |
| Wattage (W):                  |                                                |                       | 5       |         |         |  |
| Lumens:                       | 460                                            | 460                   | n/a     | n/a     | n/a     |  |
| Lumens per watt:              | 92                                             | 92                    | n/a     | n/a     | n/a     |  |
| Beam angle:                   |                                                |                       | 90°     |         |         |  |
| Overall dimensions (mm):      |                                                | 33 (h) 500 (l) 33 (w) |         |         |         |  |
| CCT:                          | 3000K                                          | 6000K                 |         |         |         |  |
| LED colours:                  | Warm White                                     | Cool White            | Red     | Green   | Blue    |  |
| LED type:                     |                                                |                       | SMD     |         |         |  |
| Running current (I):          |                                                |                       | 0.018A  |         |         |  |
| Input voltage:                |                                                |                       | 24V DC  |         |         |  |
| Construction:                 | Extruded aluminium body polycarbonate end caps |                       |         |         |         |  |
| Driver required:              | Yes 24V Constant Voltage                       |                       |         |         |         |  |
| Class:                        | Class III                                      |                       |         |         |         |  |
| IP rating:                    | IP20                                           |                       |         |         |         |  |
| Warranty:                     | 1 Year                                         |                       |         |         |         |  |
| Supplied with:                | LEDTCLIP x 2, LEDTCON x 1, LED100 x 1          |                       |         |         |         |  |
| Photometric data:             | No                                             |                       |         |         |         |  |
| Dimmable:                     | Yes with LEDIMMER (not supplied)               |                       |         |         |         |  |
| Instruction sheet:            | Yes                                            |                       |         |         |         |  |
| Origin of manufacture:        | China                                          |                       |         |         |         |  |
| Quality assurance system:     | IS09001                                        |                       |         |         |         |  |
| Declaration of conformity (he | eld on file):                                  |                       | Yes     |         |         |  |
| Manufactured & accordance v   | with:                                          |                       | EN60598 |         |         |  |