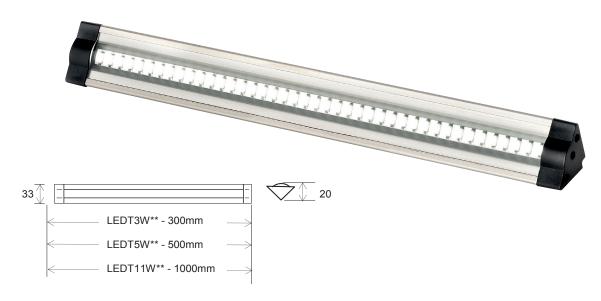

## Linear Triangular LED Strip Light

| MLA part code:                                        | LEDT3WWW                                       | LEDT3WCW   | LEDT3WR | LEDT3WG | LEDT3WB |
|-------------------------------------------------------|------------------------------------------------|------------|---------|---------|---------|
| Description:                                          | Linear Triangular LED Strip Lights             |            |         |         |         |
| Weight (kg):                                          | 0.2                                            |            |         |         |         |
| Wattage (W):                                          |                                                |            | 3       |         |         |
| Lumens:                                               | 280                                            | 280        | n/a     | n/a     | n/a     |
| Lumens per Watt:                                      | 93                                             | 93         | n/a     | n/a     | n/a     |
| Beam Angle:                                           | 90°                                            |            |         |         |         |
| <b>Overall dimensions (mm):</b> 33 (h) 300 (l) 33 (w) |                                                |            |         |         |         |
| CCT:                                                  | 3000K                                          | 6000K      |         |         |         |
| LED Colours:                                          | Warm White                                     | Cool White | Red     | Green   | Blue    |
| LED type:                                             | SMD                                            |            |         |         |         |
| Running current (I):                                  | 0.018A                                         |            |         |         |         |
| Input voltage:                                        | 24V DC                                         |            |         |         |         |
| Construction:                                         | Extruded aluminium body polycarbonate end caps |            |         |         |         |
| Driver required:                                      | Yes 24V Constant Voltage                       |            |         |         |         |
| Class:                                                | Class III                                      |            |         |         |         |
| IP rating:                                            | IP20                                           |            |         |         |         |
| Warranty:                                             | 1 Year                                         |            |         |         |         |
| Supplied with:                                        | LEDTCLIP x 2, LEDTCON x 1, LED100 x 1          |            |         |         |         |
| Photometric data:                                     | No                                             |            |         |         |         |
| Dimmable:                                             | Yes with LEDIMMER (not supplied)               |            |         |         |         |
| Instruction sheet:                                    | Yes                                            |            |         |         |         |
| Origin of Manufacture:                                | China                                          |            |         |         |         |
| Quality assurance syste                               |                                                |            |         |         |         |
| Declaration of Conformity (held on file): Yes         |                                                |            |         |         |         |
| Manufactured & accordance with: EN60598               |                                                |            |         |         |         |