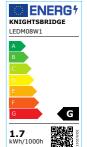

#### LEDM08W1

### 230V IP65 1.7W LED White Ground / Deck Light

www.mlaccessories.co.uk

| MLA PART CODE        | LEDM08W1                                                                       |
|----------------------|--------------------------------------------------------------------------------|
| DESCRIPTION          | 230V IP65 1.7W LED White Ground / Deck Light                                   |
| NET WEIGHT (KG)      | 0.612                                                                          |
| FINISH               | Stainless Steel                                                                |
| DIFFUSER             | Opal                                                                           |
| DIMENSIONS (MM)      | Diameter - 110<br>Projection - 5<br>Overall Height - 52<br>Recessed Depth - 47 |
| CUT-OUT (MM)         | Cut-out Diameter - 90<br>Cut-out with Sleeve - 97                              |
| CONSTRUCTION         | Construction - 316 Stainless steel Construction 2 - & die-cast aluminium       |
| CLASS                | I                                                                              |
| IP RATING            | IP65                                                                           |
| WATTAGE (W)          | 1.7                                                                            |
| LAMP TECHNOLOGY      | LED                                                                            |
| LAMP INCLUDED        | Yes                                                                            |
| LUMENS (LM)          | 90                                                                             |
| LUMEN TOLERANCE      | 5%                                                                             |
| EFFICACY (LM/W)      | 53.29                                                                          |
| CIRCUIT WATTAGE (W)  | 1.7                                                                            |
| ССТ                  | 4000K                                                                          |
| LIGHT COLOUR         | Cool White                                                                     |
| CRI                  | >80                                                                            |
| SDCM                 | <6                                                                             |
| RUNNING CURRENT (A)  | 0.032                                                                          |
| SVM                  | 2.936                                                                          |
| PST-LM               | 0.092                                                                          |
| BEAM ANGLE (DEGREES) | 105                                                                            |
| LIFE SPAN (HRS)      | 30,000                                                                         |