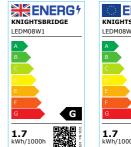

#### LEDM08W1

### 230V IP65 1.7W LED White Ground / Deck Light

www.mlaccessories.co.uk

| MLA PART CODE        | LEDM08W1                                                                       |
|----------------------|--------------------------------------------------------------------------------|
| DESCRIPTION          | 230V IP65 1.7W LED White Ground / Deck Light                                   |
| NET WEIGHT (KG)      | 0.612                                                                          |
| FINISH               | Stainless Steel                                                                |
| DIFFUSER             | Opal                                                                           |
| DIMENSIONS (MM)      | Diameter - 110<br>Projection - 5<br>Overall Height - 52<br>Recessed Depth - 47 |
| CUT-OUT (MM)         | Cut-out Diameter - 90<br>Cut-out with Sleeve - 97                              |
| CONSTRUCTION         | Construction - 316 Stainless steel Construction 2 - & die-cast aluminium       |
| CLASS                | I                                                                              |
| IP RATING            | IP65                                                                           |
| WATTAGE (W)          | 1.7                                                                            |
| LAMP TECHNOLOGY      | LED                                                                            |
| LAMP INCLUDED        | Yes                                                                            |
| LUMENS (LM)          | 90                                                                             |
| LUMEN TOLERANCE      | 5%                                                                             |
| EFFICACY (LM/W)      | 53.29                                                                          |
| CIRCUIT WATTAGE (W)  | 1.7                                                                            |
| ССТ                  | 4000K                                                                          |
| LIGHT COLOUR         | Cool White                                                                     |
| CRI                  | >80                                                                            |
| SDCM                 | <6                                                                             |
| RUNNING CURRENT (A)  | 0.032                                                                          |
| SVM                  | 2.936                                                                          |
| PST-LM               | 0.092                                                                          |
| BEAM ANGLE (DEGREES) | 105                                                                            |
| LIFE SPAN (HRS)      | 30,000                                                                         |