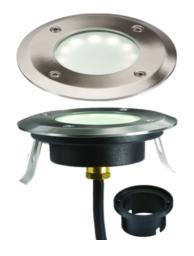

#### LEDM08W1

### 230V IP65 1.7W LED White Ground / Deck Light

www.mlaccessories.co.uk

| MLA PART CODE        | LEDM08W1                                                                       |
|----------------------|--------------------------------------------------------------------------------|
| DESCRIPTION          | 230V IP65 1.7W LED White Ground / Deck Light                                   |
| NET WEIGHT (KG)      | 0.612                                                                          |
| FINISH               | Stainless Steel                                                                |
| DIFFUSER             | Opal                                                                           |
| DIMENSIONS (MM)      | Diameter - 110<br>Projection - 5<br>Overall Height - 52<br>Recessed Depth - 47 |
| CUT-OUT (MM)         | Cut-out Diameter - 90<br>Cut-out with Sleeve - 97                              |
| CONSTRUCTION         | Construction - 316 Stainless steel Construction 2 - & die-cast aluminium       |
| CLASS                | I                                                                              |
| IP RATING            | IP65                                                                           |
| WATTAGE (W)          | 1.7                                                                            |
| LAMP TECHNOLOGY      | LED                                                                            |
| LAMP INCLUDED        | Yes                                                                            |
| LUMENS (LM)          | 90                                                                             |
| LUMEN TOLERANCE      | 5%                                                                             |
| EFFICACY (LM/W)      | 53.29                                                                          |
| CIRCUIT WATTAGE (W)  | 1.7                                                                            |
| ССТ                  | 4000K                                                                          |
| LIGHT COLOUR         | Cool White                                                                     |
| CRI                  | >80                                                                            |
| SDCM                 | <6                                                                             |
| RUNNING CURRENT (A)  | 0.032                                                                          |
| SVM                  | 2.936                                                                          |
| PST-LM               | 0.092                                                                          |
| BEAM ANGLE (DEGREES) | 105                                                                            |
| LIFE SPAN (HRS)      | 30,000                                                                         |