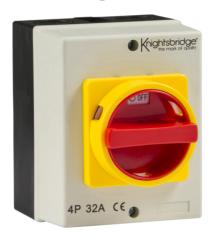

## **DATASHEET**

**IN0026** 

IP65 32A Rotary Isolator 4P AC (230V-415V)

www.mlaccessories.co.uk

| MLA PART CODE                            | IN0026                                                                                        |
|------------------------------------------|-----------------------------------------------------------------------------------------------|
| DESCRIPTION                              | IP65 32A Rotary Isolator 4P AC (230V-415V)                                                    |
| NET WEIGHT (KG)                          | 0.4                                                                                           |
| DIMENSIONS (MM)                          | Height - 125<br>Width - 100<br>Projection - 120                                               |
| CONSTRUCTION                             | Construction - ABS Construction 2 - & polycarbonate                                           |
| IP RATING                                | IP65                                                                                          |
| INPUT VOLTAGE                            | 230-415V                                                                                      |
| EARTH TERMINAL                           | Yes                                                                                           |
| LOAD/MAX. LOAD                           | 32A                                                                                           |
| TERMINAL CAPACITY                        | Max. 4.0mm² per terminal                                                                      |
| ADDITIONAL FEATURES                      | 4P AC, Modern rotary switch technology, interlocking lid ensures removal in OFF position only |
| WARRANTY                                 | 1year(s)                                                                                      |
| MANUFACTURED IN ACCORDANCE WITH          | EN 60947-1, EN 60947-3                                                                        |
| ORIGIN OF MANUFACTURE                    | China                                                                                         |
| DECLARATION OF CONFORMITY (HELD ON FILE) | Yes                                                                                           |
| EAN                                      | 5055832903833                                                                                 |